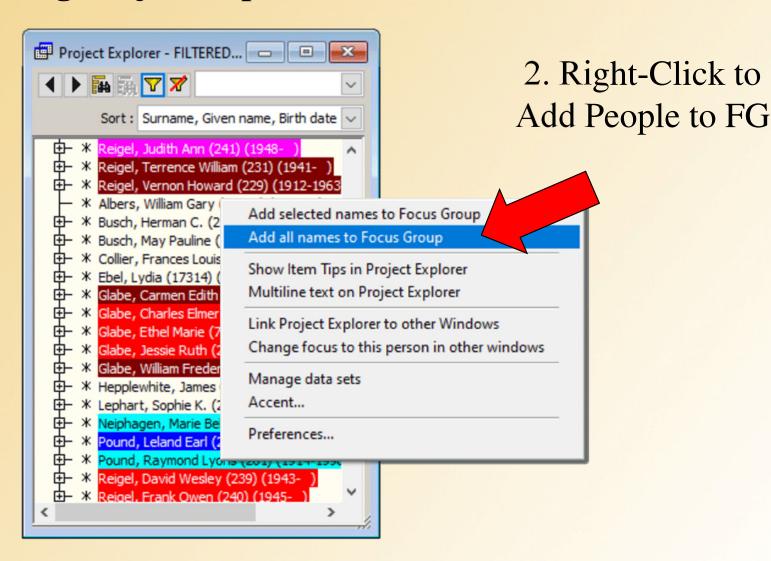

#### **Using Project Explorer & Filters:**

## **Using the Project Explorer and Filters**