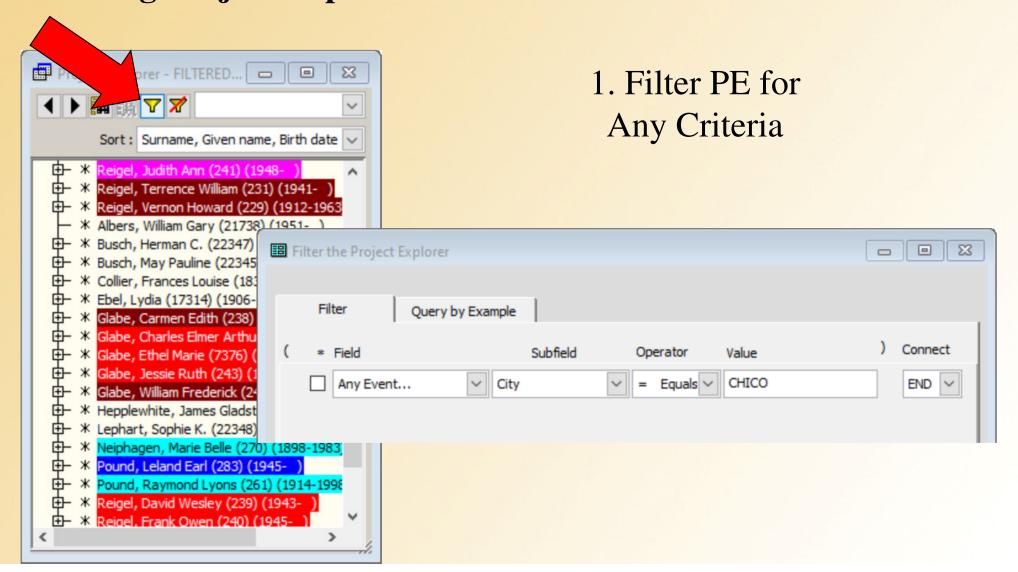

#### **Using Project Explorer & Filters:**

## **Using the Project Explorer and Filters**