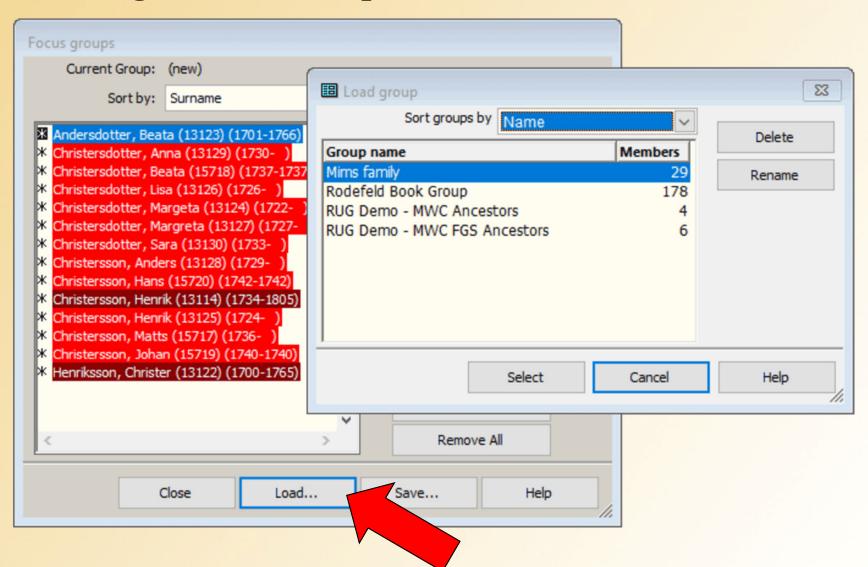

roup If Not Already Empty:





#### **Adding People One at a Time – From FG Window:**





## Adding People One at a Time – Using Right-Click from Other Windows:





#### **Using Project Explorer & Filters:**





#### **Using Project Explorer & Filters:**





## **Using the Project Explorer and Filters**





#### **Using "Add Others"** Feature:

- Add Ancestors Selected No. of Generations
- Add Descendants
   Selected No. of
   Generations
- Add Spouses





#### **Using "Add Others"** Feature:

- Adds Relatives of Selected People Only
- To Select All Use "Select All"

  Button





Using the "Add Others" Feature
Setting Flag with Focus Group





## Saving and Recalling a Focus Group

## Saving a Focus Group:





## Saving and Recalling a Focus Group

#### Recalling a Focus Group: