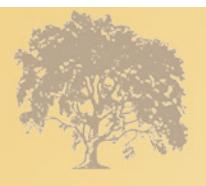

#### **Using "Add Others"** Feature:

- Add Ancestors Selected No. of Generations
- Add Descendants
   Selected No. of
   Generations
- Add Spouses