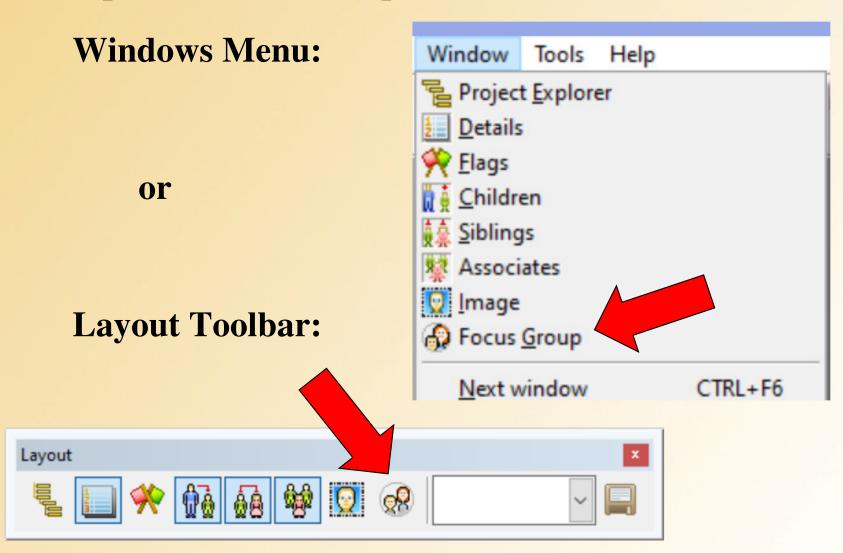

# Focus Groups Constructing and Using Them

Terry Reigel
Roots User Group of Arlington
Sept. 9, 2023
Session 1



## **Focus Groups**

What Are They?

What Can You Use Then For?

**How to Create Them** 

**Saving and Recalling Them** 



## Focus Groups - What Are They?

#### A Separate Window, Opened from:





## Focus Groups - What Are They?

#### A Group of People:





## Focus Groups - What Are They?

#### A Group of People That Have Something in Common:

**Descendants of a Person** 

Siblings of Person and Their Spouses

Same Occupation

Lived in a Specific Place

**People You Want to Review** 

**People You Want to Include in an Export** 



**Selecting People for Reports** 

**Selecting People for Gedcom Export** 

**Setting Flags** 

A "Checklist" for Data Review

**Copying People – Same or Different Data Set** 

**Copying People to New Data Set or Project** 



#### **Selecting People for Reports:**





#### **Selecting People for Gedcom Export:**





## **Setting Flags – Using List of People Report:**





#### A "Checklist" for Data Review – Use Directly:

**Double-Click or Sele