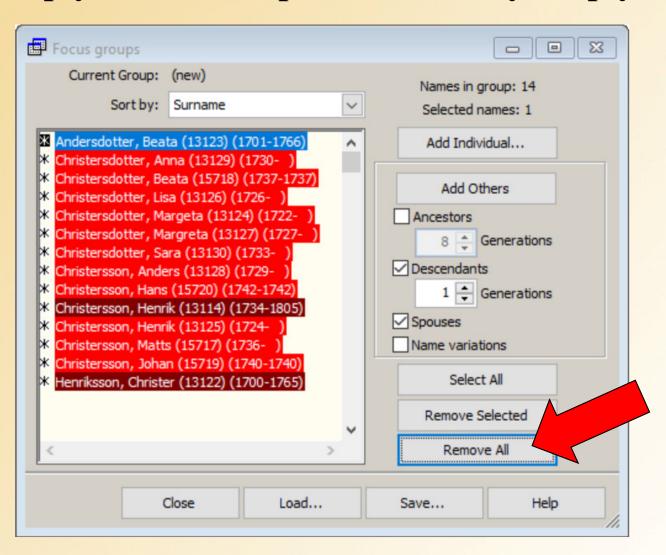

Review

**Copying People – Same or Different Data Set** 

**Copying People to New Data Set or Project** 



#### **Selecting People for Reports:**





#### **Selecting People for Gedcom Export:**





## **Setting Flags – Using List of People Report:**





#### A "Checklist" for Data Review – Use Directly:

**Double-Click or Select and Right-Click** 





#### A "Checklist" for Data Review – Use Project Explorer:





#### A "Checklist" for Data Review – Use Project Explorer:





#### **Copying People – In Same or Different Data Set**

**Use Add > Copy Person(s) Menu Command:** 





## **Copying People to New Project or Data Set**





Add People One at a Time

**Using Project Explorer & Filters** 

**Using Add Others Feature** 



#### First, Empty Focus Group If Not Already Empty:





#### **Adding People One at a Time – From FG Window:**





## Adding People One at a Time – Using Right-Click from Other Windows:





#### **Using Project Explorer & Filters:**





#### **Using Project Explorer & Filters:**





## **Using the Project Explorer and Filters**





#### **Using "Add Others"** Feature:

- Add Ancestors Selected No. of Generations
- Add Descendants
   Selected No. of
   Generations
- Add Spouses





#### **Using "Add Others"** Feature:

- Adds Relatives of Selected People Only
- To Select All Use "Select All"

  Button





Using the "Add Others" Feature
Setting Flag with Focus Group





## Saving and Recalling a Focus Group

## Saving a Focus Group:





## Saving and Recalling a Focus Group

#### Recalling a Focus Group: