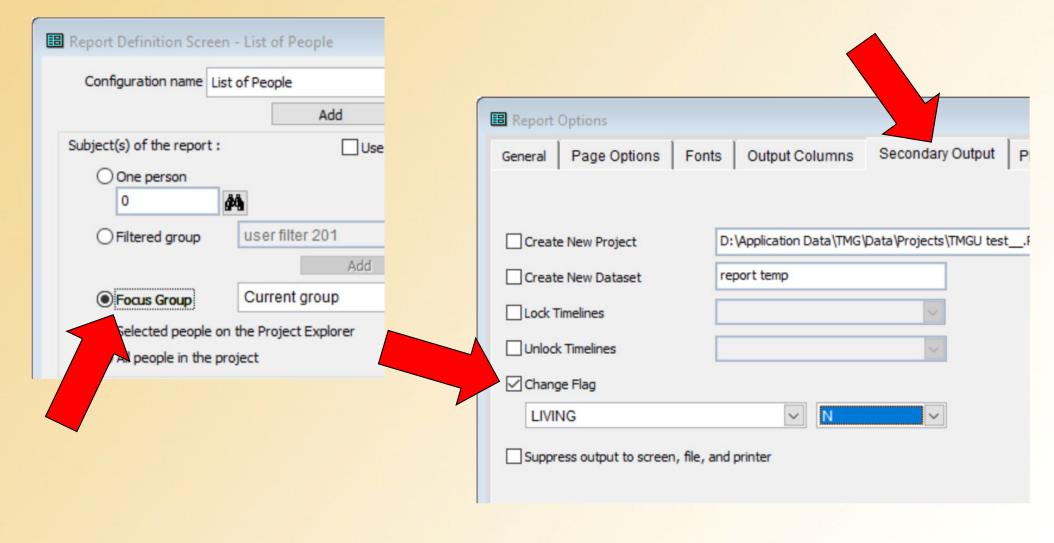

* 



## Focus Groups - What Are They?

#### A Separate Window, Opened from:





## Focus Groups - What Are They?

#### A Group of People:





## Focus Groups - What Are They?

#### A Group of People That Have Something in Common:

**Descendants of a Person** 

Siblings of Person and Their Spouses

Same Occupation

Lived in a Specific Place

**People You Want to Review** 

**People You Want to Include in an Export** 



**Selecting People for Reports** 

**Selecting People for Gedcom Export** 

**Setting Flags** 

A "Checklist" for Data Review

**Copying People – Same or Different Data Set** 

**Copying People to New Data Set or Project** 



#### **Selecting People for Reports:**





#### **Selecting People for Gedcom Export:**





## **Setting Flags – Using List of People Report:**





#### A "Checklist" for Data Review – Use Directly:

**Double-Click or Select and Right-Click** 





#### A "Checklist" for Data Review – Use Project Explorer:





#### A "Checklist" for Data Review – Use Project Explorer:





#### **Copying People – In Same or Different Data Set**

**Use Add > Copy Person(s) Menu Command:** 





## **Copying People to New Project or Data Set**





Add People One at a Time

**Using Project Explorer & Filters** 

**Using Add Others Feature** 



#### First, Empty Focus Group If Not Already Empty:





#### **Adding People One at a Time – From FG Window:**





## Adding People One at a Time – Using Right-Click from Other Windows:





#### **Using Project Explorer & Filters:**





#### **Using Project Explorer & Filters:**





## **Using the Proje