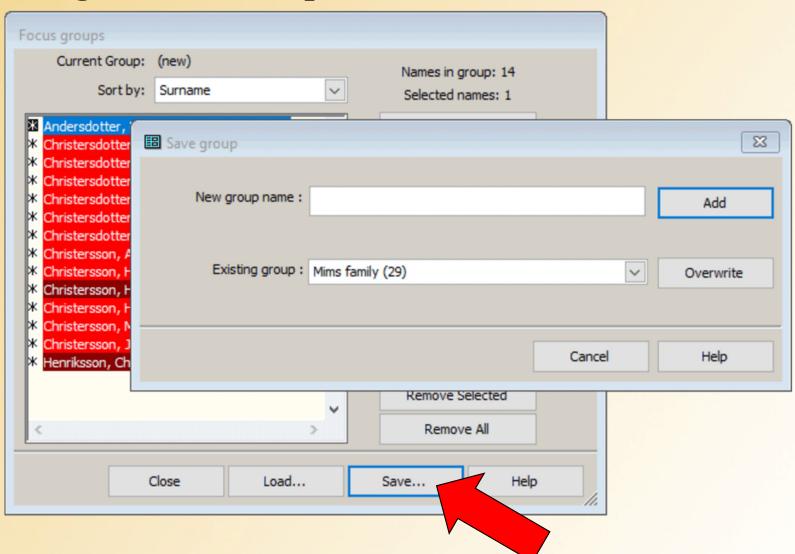

r & Filters** 

**Using Add Others Feature** 



#### First, Empty Focus Group If Not Already Empty:





#### **Adding People One at a Time – From FG Window:**





## Adding People One at a Time – Using Right-Click from Other Windows:





#### **Using Project Explorer & Filters:**





#### **Using Project Explorer & Filters:**





## **Using the Project Explorer and Filters**





#### **Using "Add Others"** Feature:

- Add Ancestors Selected No. of Generations
- Add Descendants
   Selected No. of
   Generations
- Add Spouses





#### **Using "Add Others"** Feature:

- Adds Relatives of Selected People Only
- To Select All Use "Select All"

  Button





Using the "Add Others" Feature
Setting Flag with Focus Group





## Saving and Recalling a Focus Group

## Saving a Focus Group:





## Saving and Recalling a Focus Group

#### Recalling a Focus Group: