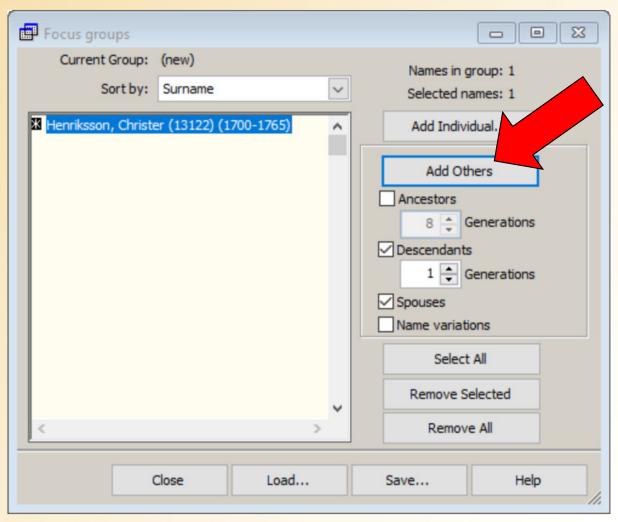

#### **Using "Add Others"** Feature:

- Adds Relatives of Selected People Only
- To Select All Use "Select All"

  Button

Using the "Add Others" Feature
Setting Flag with Focus Group