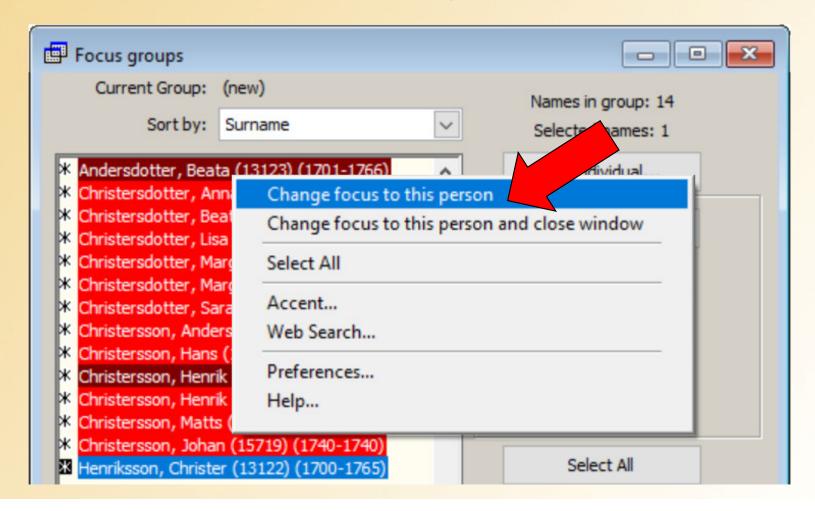

#### A "Checklist" for Data Review – Use Directly:

**Double-Click or Select and Right-Click** 