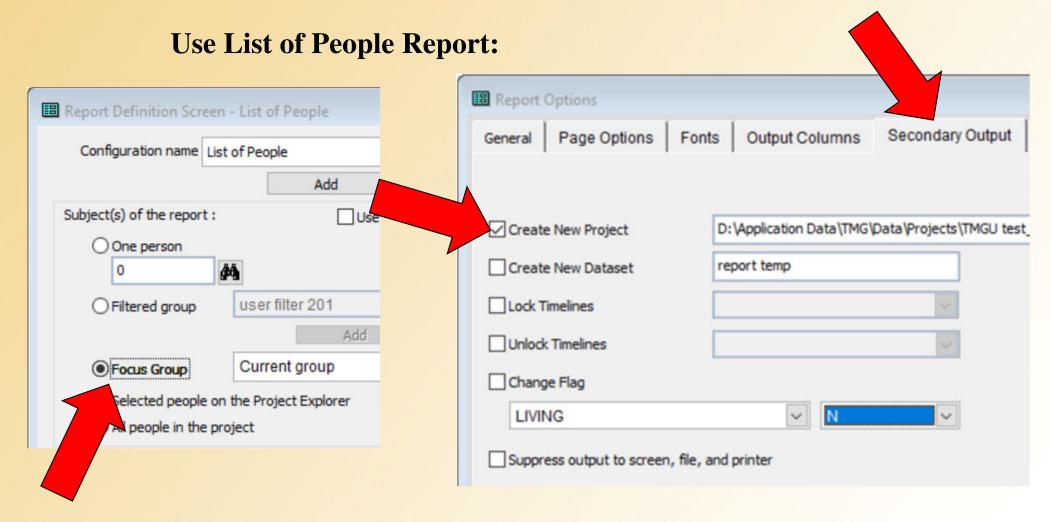

u Want to Include in an Export** 



**Selecting People for Reports** 

**Selecting People for Gedcom Export** 

**Setting Flags** 

A "Checklist" for Data Review

**Copying People – Same or Different Data Set** 

**Copying People to New Data Set or Project** 



#### **Selecting People for Reports:**





#### **Selecting People for Gedcom Export:**





## **Setting Flags – Using List of People Report:**





#### A "Checklist" for Data Review – Use Directly:

**Double-Click or Select and Right-Click** 





#### A "Checklist" for Data Review – Use Project Explorer:





#### A "Checklist" for Data Review – Use Project Explorer:





#### **Copying People – In Same or Different Data Set**

**Use Add > Copy Person(s) Menu Command:** 





## **Copying People to New Project or Data Set**





Add People One at a Time

**Using Project Explorer & Filters** 

**Using Add Others Feature** 



#### First, Empty Focus Group If Not Already Empty:





#### **Adding People One at a Time – From FG Window:**





## Adding People One at a Time – Using Right-Click from Other Windows:





#### **Using Project Explorer & Filters:**





#### **Using Project Explorer & Filters:**





## **Using the Project Explorer and Filters**





#### **Using "Add Others"** Feature:

- Add Ancestors Selected No. of Generations
- Add Descendants
   Selected No. of
   Generations
- Add Spouses





#### **Using "Add Others"** Feature:

- Adds Relatives of Selected People Only
- To Select All Use "Select All"

  Button





Using the "Add Others" Feature
Setting Flag with Focus Group





## Saving an