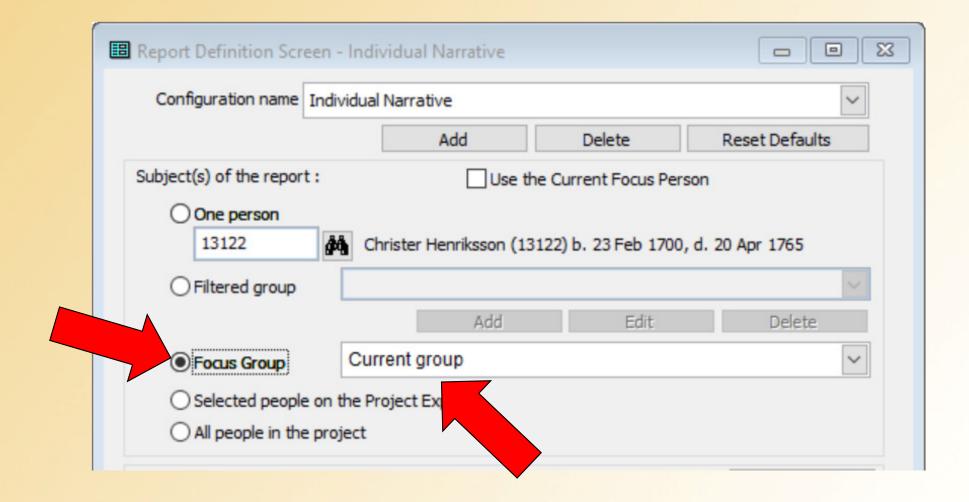

Groups**

What Are They?

What Can You Use Then For?

**How to Create Them** 

**Saving and Recalling Them** 



## Focus Groups - What Are They?

#### A Separate Window, Opened from:





## Focus Groups - What Are They?

#### A Group of People:





## Focus Groups - What Are They?

#### A Group of People That Have Something in Common:

**Descendants of a Person** 

Siblings of Person and Their Spouses

Same Occupation

Lived in a Specific Place

**People You Want to Review** 

**People You Want to Include in an Export** 



**Selecting People for Reports** 

**Selecting People for Gedcom Export** 

**Setting Flags** 

A "Checklist" for Data Review

**Copying People – Same or Different Data Set** 

**Copying People to New Data Set or Project** 



#### **Selecting People for Reports:**





#### **Selecting People for Gedcom Export:**





## **Setting Flags – Using List of People Report:**





#### A "Checklist" for Data Review – Use Directly:

**Double-Click or Select and Right-Click** 





#### A "Checklist" for Data Review – Use Project Explorer:





#### A "Checklist" for Data Review – Use Project Explorer:





#### **Copying People – In Same or Different Data Set**

**Use Add > Copy Person(s) Menu Command:** 





## **Copying People to New Project or Data Set**





Add People One at a Time

**Using Project Explorer & Filters** 

**Using Add Others Feature** 



#### First, Empty Focus Group If Not Already Empty:





#### **Adding People One at a Time – From FG Window:**





## Adding People One at a Time – Using Right-Click from Other Windows:





#### **Us