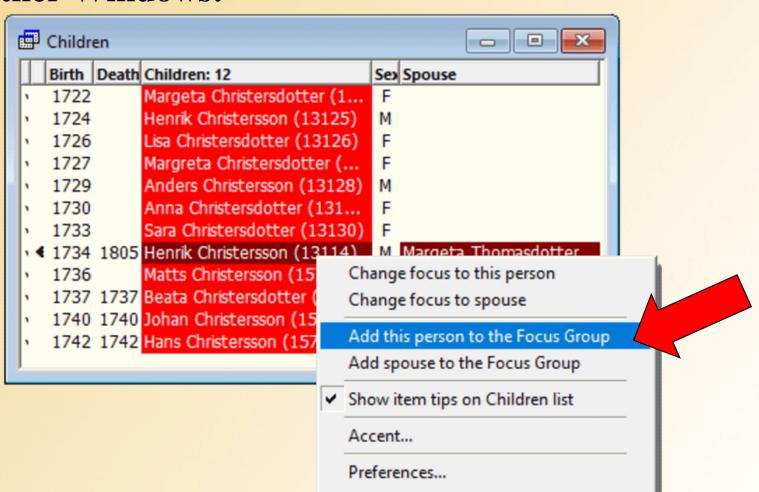

Reports:**





#### **Selecting People for Gedcom Export:**





## **Setting Flags – Using List of People Report:**





#### A "Checklist" for Data Review – Use Directly:

**Double-Click or Select and Right-Click** 





#### A "Checklist" for Data Review – Use Project Explorer:





#### A "Checklist" for Data Review – Use Project Explorer:





#### **Copying People – In Same or Different Data Set**

**Use Add > Copy Person(s) Menu Command:** 





## **Copying People to New Project or Data Set**





Add People One at a Time

**Using Project Explorer & Filters** 

**Using Add Others Feature** 



#### First, Empty Focus Group If Not Already Empty:





#### **Adding People One at a Time – From FG Window:**





## Adding People One at a Time – Using Right-Click from Other Windows:





#### **Using Project Explorer & Filters:**





#### **Using Project Explorer & Filters:**





## **Using the Project Explorer and Filters**





#### **Using "Add Others"** Feature:

- Add Ancestors Selected No. of Generations
- Add Descendants
   Selected No. of
   Generations
- Add Spouses





#### **Using "Add Others"** Feature:

- Adds Relatives of Selected People Only
- To Select All Use "Select All"

  Button





Using the "Add Others" Feature
Setting Flag with Focus Group





## Saving and Recalling a Focus Group

## Saving a Focus Group:





## Saving and Recalling a Focus Group

#### Recalling a Focus Group: