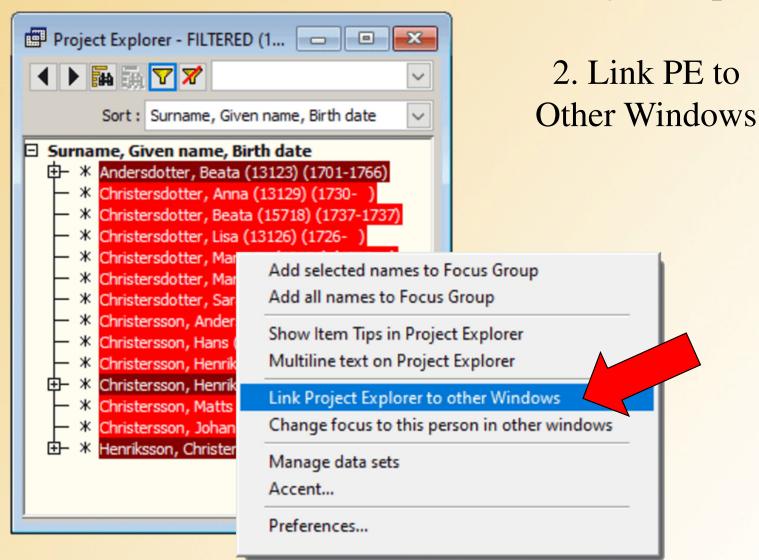

#### **Copying People – In Same or Different Data Set**

**Use Add > Copy Person(s) Menu Command:** 

## **Copying People to New Project or Data Set**

Add People One at a Time

**Using Project Explorer & Filters** 

**Using Add Others Feature** 