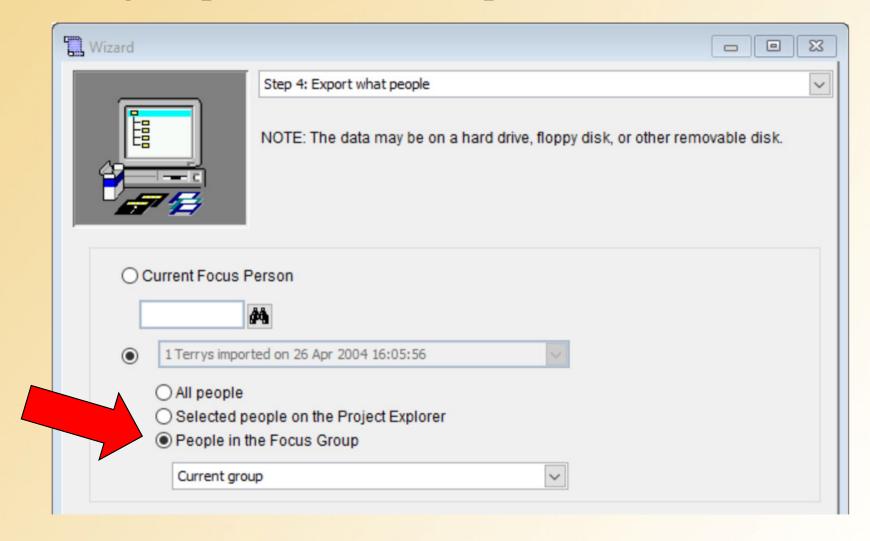

r?

**How to Create Them** 

**Saving and Recalling Them** 



## Focus Groups - What Are They?

#### A Separate Window, Opened from:





## Focus Groups - What Are They?

#### A Group of People:





## Focus Groups - What Are They?

#### A Group of People That Have Something in Common:

**Descendants of a Person** 

Siblings of Person and Their Spouses

Same Occupation

Lived in a Specific Place

**People You Want to Review** 

**People You Want to Include in an Export** 



**Selecting People for Reports** 

**Selecting People for Gedcom Export** 

**Setting Flags** 

A "Checklist" for Data Review

**Copying People – Same or Different Data Set** 

**Copying People to New Data Set or Project** 



#### **Selecting People for Reports:**





#### **Selecting People for Gedcom Export:**





## **Setting Flags – Using List of People Report:**





#### A "Checklist" for Data Review – Use Directly:

**Double-Click or Select and Right-Click** 





#### A "Checklist" for Data Review – Use Project Explorer:





#### A "Checklist" for Data Review – Use Project Explorer:





#### **Copying People – In Same or Different Data Set**

**Use Add > Copy Person(s) Menu Command:** 





## **Copying People to New Project or Data Set**





Add People One at a Time

**Using Project Explorer & Filters** 

**Using Add Others Feature** 



#### First, Empty Focus Group If Not Already Empty:





#### **Adding People One at a Time – From FG Window:**





## Adding People One at a Time – Using Right-Click from Other Windows:





#### **Using Project Explorer & Filters:**





#### **Usin