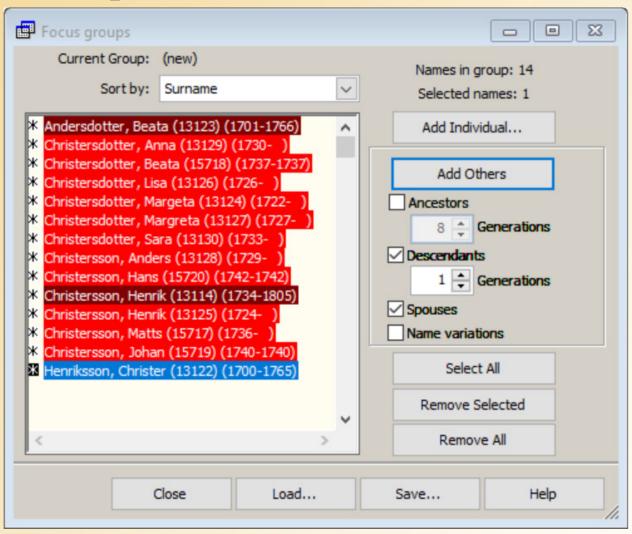

#### **Using "Add Others"** Feature:

- Add Ancestors Selected No. of Generations
- Add Descendants
   Selected No. of
   Generations
- Add Spouses

#### **Using "Add Others"** Feature:

- Adds Relatives of Selected People Only
- To Select All Use "Select All"

  Button

Using the "Add Others" Feature
Setting Flag with Focus Group