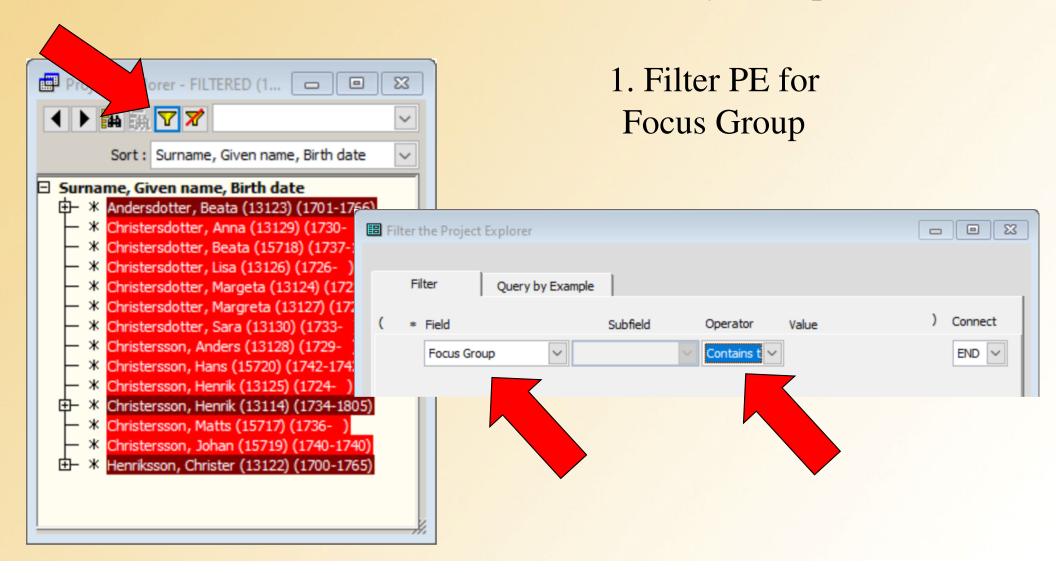

at Are They?

#### A Group of People That Have Something in Common:

**Descendants of a Person** 

Siblings of Person and Their Spouses

Same Occupation

Lived in a Specific Place

**People You Want to Review** 

**People You Want to Include in an Export** 



**Selecting People for Reports** 

**Selecting People for Gedcom Export** 

**Setting Flags** 

A "Checklist" for Data Review

**Copying People – Same or Different Data Set** 

**Copying People to New Data Set or Project** 



#### **Selecting People for Reports:**





#### **Selecting People for Gedcom Export:**





## **Setting Flags – Using List of People Report:**





#### A "Checklist" for Data Review – Use Directly:

**Double-Click or Select and Right-Click** 





#### A "Checklist" for Data Review – Use Project Explorer:





#### A "Checklist" for Data Review – Use Project Explorer:





#### **Copying People – In Same or Different Data Set**

**Use Add > Copy Person(s) Menu Command:** 





## **Copying People to New Project or Data Set**





Add People One at a Time

**Using Project Explorer & Filters** 

**Using Add Others Feature** 



#### First, Empty Focus Group If Not Already Empty:





#### **Adding People One at a Time – From FG Window:**





## Adding People One at a Time – Using Right-Click from Other Windows:





#### **Using Project Explorer & Filters:**





#### **Using Project Explorer & Filters:**





## **Using the Project Explorer and Filters**





#### **Using "Add Others"** Feature:

- Add Ancestors Selected No. of Generations
- Add Descendants
   Selected No. of
   Generations